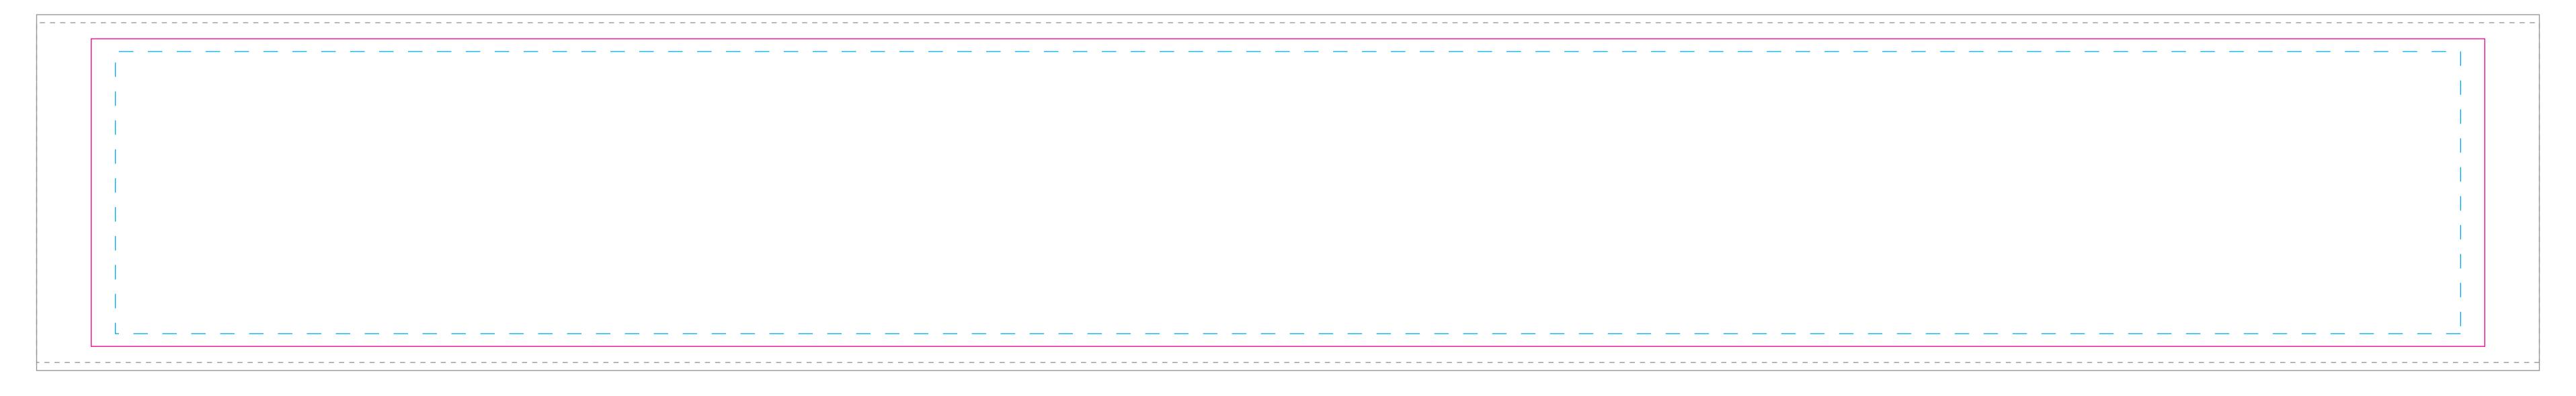

# Instructions

File size- 387.8inx55.1in
Viewable- 370.8inx47.6in
Safe Line- 363.4inx43.7in

## Finished size 10ft W x 48in H

File Built at 10%

### Bleed Line

Art elements must extend to this line to account for slight inaccuracies when trimming

### Trim Line

Any text/logo/images past this line will be trimmed off

### Safety Line

Important text/logos should not extend past this line

- File color mode must be CMYK
- All text must be outlined. Vectrograph (type Menu -> Create Outlines)
- Embed or include linked images in separate folder
- If Pantone color matching in required, specify the colors in the artwork
- Resolution must be 150 ppi at full size
- Make sure to turn off or delete all other layers on finished artwork before sending and make sure artwork is a flatten file (if using Photoshop).